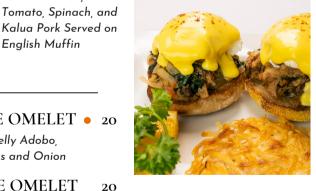

Egg\*, Bacon, Ham and American Cheese

Butter Toasted Hawaiian Sweet Bread w/ One

Bacon, Lettuce and Tomato on Toasted Bread,

SWEET BREAD FRENCH TOAST •

Slices of Hawaiian Sweet Bread Dipped in Egg

KALUA PORK SPINACH BENEDICT •

# **BUILD-YOUR-OWN OMELET**

Two Eggs and Cheddar Cheese w/ Choice of Three (3) Toppings: Bacon, Ham,

Crab (+\$2), Onion, Adobo Fried Rice Omelet Mushroom, Tomato Served w/ Choice

Kalua Pork Spinach Benedict